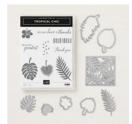

## Supply List

Tropical Chic Clear-Mount Bundle - 148399

Price: £40.50

Whisper White A4 Thick Cardstock -140490

Price: £7.75

Whisper White A4 Cardstock -106549

Price: £9.00

Gorgeous Grape A4 Cardstock -147011