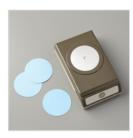

Apple Of My Eye Photopolymer Stamp Set -140736

Price: \$26.00

Chevron Textured Impressions Embossing Folder - 127749

Price: \$9.25

1-3/4" (4.4 Cm) Circle Punch -119850

Price: \$30.00

2" (5.1 Cm) Circle Punch - 133782