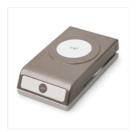

Apple Of My Eye Photopolymer Stamp Set -140736

Price: \$26.00

Chevron Textured Impressions Embossing Folder - 127749

Price: \$9.25

1-3/4" (4.4 Cm) Circle Punch -119850

Price: \$30.00

2" (5.1 Cm) Circle Punch - 133782