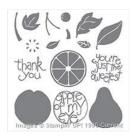

Apple Of My Eye Photopolymer Stamp Set -140736

Price: \$26.00

Chevron Textured Impressions Embossing Folder - 127749

Price: \$9.25

1-3/4" (4.4 Cm) Circle Punch -119850

Price: \$30.00

2" (5.1 Cm) Circle Punch - 133782