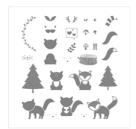

Foxy Friends Photopolymer Stamp Set -141549

Price: \$47.00

Fox Builder Punch - 141470

Price: \$31.00

Foxy Friends Photopolymer Bundle - 142326

Price: \$70.00

A Little Foxy Designer Series Paper Stack -141637