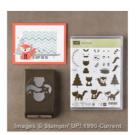

Foxy Friends Photopolymer Stamp Set -141549

Price: \$47.00

Fox Builder Punch - 141470

Price: \$31.00

Foxy Friends Photopolymer Bundle - 142326

Price: \$70.00

A Little Foxy Designer Series Paper Stack -141637

## Supply List

Price: \$33.00

Cottage Greetings Wood-Mount Stamp Set -138940

Price: \$45.00

Paper-Piercing Tool - 126189

Price: \$7.00