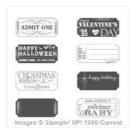

## Supply List

Perfect Blend Wood Stamp Set -130745

Price: \$13.95

Perfect Blend Clear Stamp Set -131392

Price: \$10.95

That's The Ticket Wood Stamp Set -131946

Price: \$22.95

That's The Ticket Clear Stamp Set -128075