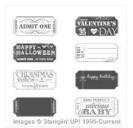

## Supply List

Perfect Blend Wood Stamp Set -130745

Price: \$13.95

Perfect Blend Clear Stamp Set -131392

Price: \$10.95

That's The Ticket Wood Stamp Set -131946

Price: \$22.95

That's The Ticket Clear Stamp Set -128075