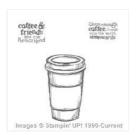

## Supply List

Perfect Blend Wood Stamp Set -130745

Price: \$13.95

Perfect Blend Clear Stamp Set -131392

Price: \$10.95

That's The Ticket Wood Stamp Set -131946

Price: \$22.95

That's The Ticket Clear Stamp Set -128075