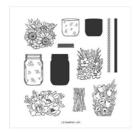

stampinwithmelva@gmail.com www.stampingwithmelva.com

Jar Of Flowers Photopolymer Stamp Set -152515

Price: \$32.00

Basic Black 8-1/2" X 11" Cardstock -121045

Price: \$15.75

Crushed Curry 8-1/2" X 11" Cardstock -131199