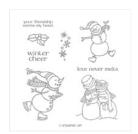

Spirited Snowmen Clear-Mount Stamp Set -148072

Price: £18.00

All Is Bright 12" X 12" (30.5 X 30.5 Cm) Designer Series Paper -147892

Price: £10.25

Christmas Traditions Punch Box - 148030

Price: £42.00

Frost White Shimmer Paint -147046