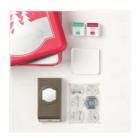

Spirited Snowmen Clear-Mount Stamp Set -148072

Price: £18.00

All Is Bright 12" X 12" (30.5 X 30.5 Cm) Designer Series Paper -147892

Price: £10.25

Christmas Traditions Punch Box - 148030

Price: £42.00

Frost White Shimmer Paint -147046