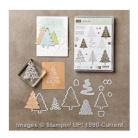

Peaceful Pines Photopolymer Bundle - 140850

Price: \$45.00

Peaceful Pines Photopolymer Stamp Set -139728

Price: \$26.00

Versatile Christmas Clear-Mount Stamp Set -140392

Price: \$19.00

Versatile Christmas Wood-Mount Stamp Set -140389