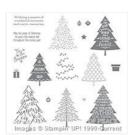

Peaceful Pines Photopolymer Bundle - 140850

Price: \$45.00

Peaceful Pines Photopolymer Stamp Set -139728

Price: \$26.00

Versatile Christmas Clear-Mount Stamp Set -140392

Price: \$19.00

Versatile Christmas Wood-Mount Stamp Set -140389