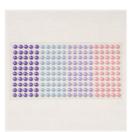

Basic White 8-1/2" X 11" Cardstock -159276

Price: \$10.50

Rococo Rose 8-1/2" X 11" Cardstock -150882

**Sale: \$3.50** Price: \$8.75

Pastel Pearls - 154571

**Sale: \$3.25** Price: \$6.50

Silver 3/8" (1 Cm) Metallic Edge Ribbon - 144213