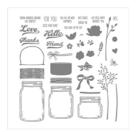

heathertyman@yahoo.com www.thefaithfulstamper.com

Jar Of Love Photopolymer Stamp Set -141587

Price: \$27.00

Everyday Jars Framelits Dies -141490

Price: \$33.00

Whisper White 8-1/2" X 11" Thick Cardstock -140272