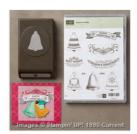

Seasonal Bells Wood-Mount Bundle - 143532

Price: \$40.50

Seasonal Bells Clear-Mount Bundle - 143533

Price: \$33.25

Teeny Tiny Wishes Wood-Mount Stamp Set -128748

Price: \$37.00

Whisper White Note Cards & Envelopes -131527