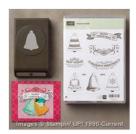

Seasonal Bells Wood-Mount Bundle - 143532

Price: \$40.50

Seasonal Bells Clear-Mount Bundle - 143533

Price: \$33.25

Teeny Tiny Wishes Wood-Mount Stamp Set -128748

Price: \$37.00

Whisper White Note Cards & Envelopes -131527