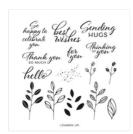

Http://www.devotedstamper.com

**Layering Leaves** Photopolymer Stamp Set (English) - 161277

Price: \$24.00

Coastal Cabana 8-1/2" X 11" Cardstock -131297

Price: \$11.50

Pretty Peacock 8-1/2" X 11" Cardstock -150880