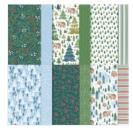

Price: \$11.50

Real Red 8-1/2" X 11" Cardstock -102482

Price: \$11.50

Basic White 8-1/2" X 11" Cardstock -159276

Price: \$13.00

A Walk In The Forest 12" X 12" (30.5 X 30.5 Cm) **Designer Series** Paper - 162377