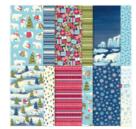

Price: \$12.50

**Beary Christmas** 12" X 12" (30.5 X 30.5 Cm) Designer Series Paper -162015

Sale: \$5.00 Price: \$12.50

**Shaded Spruce** Classic Stampin' Pad - 147088

Price: \$9.00

**Shaded Spruce** Classic Stampin' Ink Refill - 147165