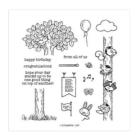

digibbs@stampingwithdi.com www.stampingwithdi.com

Woodland Wonder Photopolymer Stamp Set -155321

Price: \$17.00

Basic White 8-1/2" X 11" Cardstock -159276

Price: \$10.50

Basic Black 8-1/2" X 11" Cardstock -121045