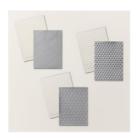

Price: \$30.00

Tartan Foil 12" X 12" (30.5 X 30.5 Cm) Specialty Designer Series Paper - 162332

Price: \$10.00

Very Vanilla 8-1/2" X 11" Cardstock -101650

Price: \$13.00

Copper Clay 8-1/2" X 11" Cardstock -161721