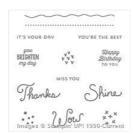

Price: \$16.00

Sunburst Thinlits Die - 140617

Price: \$29.00

Sunburst Sayings Clear-Mount Bundle - 140807

Price: \$39.75

Sunburst Sayings Clear-Mount Stamp Set -140725

Price: \$18.00

Sunburst Sayings Wood-Mount Bundle - 140808

Price: \$45.75

Sunburst Sayings Wood-Mount Stamp Set -140722

Price: \$25.00

Multipurpose Liquid Glue -110755

Price: \$6.00

Whisper White Medium Envelopes - 107301

Price: \$7.50