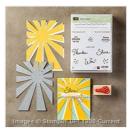

Price: \$16.00

Sunburst Thinlits Die - 140617

Price: \$29.00

Sunburst Sayings Clear-Mount Bundle - 140807

Price: \$39.75

Sunburst Sayings Clear-Mount Stamp Set -140725

Price: \$18.00

Sunburst Sayings Wood-Mount Bundle - 140808