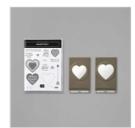

From My Heart Specialty Designer Series Paper -151189

Price: \$14.50

From My Heart Faceted Gems -151154

Price: \$6.00

Heartfelt Bundle (En) - 153775

Price: \$45.75

Heart Doilies - 151191

Price: \$5.50