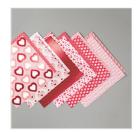

From My Heart Specialty Designer Series Paper -151189

Price: \$14.50

From My Heart Faceted Gems -151154

Price: \$6.00

Heartfelt Bundle (En) - 153775

Price: \$45.75

Heart Doilies - 151191

Price: \$5.50