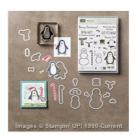

Snow Place Photopolymer Stamp Set -139738

Price: \$26.00

Wonderland Clear-Mount Stamp Set -140365

Price: \$17.00

Snow Place Photopolymer Bundle - 140844

Price: \$45.00

Snow Friends Framelits Dies -139664

Price: \$27.00