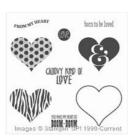

Groovy Love Clear-Mount Stamp Set -134246

Price: \$18.00

Groovy Love Wood-Mount Stamp Set -134243

Price: \$25.00

Blushing Bride Classic Stampin' Pad - 131172

Price: \$6.50

Tuxedo Black Memento Ink Pad -132708