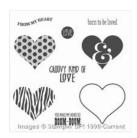

Groovy Love Clear-Mount Stamp Set -134246

Price: \$18.00

Groovy Love Wood-Mount Stamp Set -134243

Price: \$25.00

Blushing Bride Classic Stampin' Pad - 131172

Price: \$6.50

Tuxedo Black Memento Ink Pad -132708