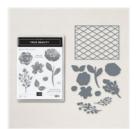

**Sale: \$6.40** Price: \$8.00

Granny Apple Green Classic Stampin' Pad -147095

Price: \$9.00

Mossy Meadow Classic Stampin' Pad - 147111

Price: \$9.00

Organic Beauty Dies - 158983

**Sale: \$16.80** Price: \$42.00