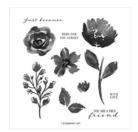

True Beauty Cling Stamp Set (English) - 158976

Price: \$24.00

True Beauty Bundle (English) -158984

Price: \$59.25

Awash In Beauty Suite Collection (English) - 158988

Price: \$78.75

Awash In Beauty 12" X 12" (30.5 X 30.5 Cm) Designer Series Paper -158973