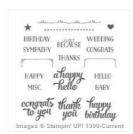

Whisper White Solid Baker's Twine - 124262

Price: \$3.50

Tin Of Cards Photopolymer Stamp Set -138946

Price: \$17.00

Handheld Stapler - 139083

Price: \$10.00

Tuxedo Black Memento Ink Pad -132708

Price: \$6.50