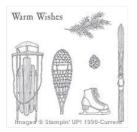

Price: \$6.50

Peaceful Pines Photopolymer Bundle - 140850

Price: \$45.00

Winter Wishes Clear-Mount Stamp Set -139745

Price: \$18.00

Winter Wishes Wood-Mount Stamp Set -139742

Price: \$25.00

Early Espresso Classic Stampin' Pad - 126974