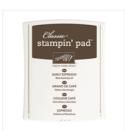

Price: \$6.50

Peaceful Pines Photopolymer Bundle - 140850

Price: \$45.00

Winter Wishes Clear-Mount Stamp Set -139745

Price: \$18.00

Winter Wishes Wood-Mount Stamp Set -139742

Price: \$25.00

Early Espresso Classic Stampin' Pad - 126974