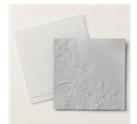

Leaf Fall 3D Embossing Folder - 159847

Price: \$11.00

Texture Chic 12" X 12" (30.5 X 30.5 Cm) Specialty Designer Series Paper - 158808

Price: \$15.00

Distressed Gold 12" X 12" (30.5 X 30.5 Cm) Specialty Paper - 159237