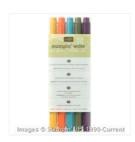

Simply Wonderful Clear Stamp Set -139128

Price: \$0.00

Simply Wonderful Wood Stamp Set -139125

Price: \$0.00

Sahara Sand Classic Stampin' Pad - 126976

Price: \$6.50

2014-2016 In Color Stampin' Write Markers - 133654

Price: \$15.00

2013-2015 In Color Stampin' Write Markers - 131260

Price: \$14.95

Big Shot - 113439

Price: \$110.00

Spring Flowers
Textured
Impressions
Embossing Folder
- 137365

Price: \$7.95

Scalloped Tag Topper Punch -133324