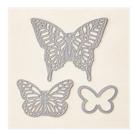

Swallowtail Wood-Mount Background Stamp Set -131943

Price: \$35.00

Awesomely Artistic Clear-Mount Stamp Set -139950

Price: \$35.00

World Of Dreams Clear-Mount Stamp Set -134186

Price: \$35.00

Butterflies Thinlits? Dies - 137360

Price: \$45.00

Rhinestone Basic Jewels - 119246

Price: \$8.75

Shimmery White A4 Cardstock -121717

Price: \$17.50

Aqua Painters - 103954

Price: \$20.00

Rich Razzleberry Classic Stampin' Ink Refill - 115664