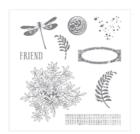

Swallowtail Wood-Mount Background Stamp Set -131943

Price: \$35.00

Awesomely Artistic Clear-Mount Stamp Set -139950

Price: \$35.00

World Of Dreams Clear-Mount Stamp Set -134186

Price: \$35.00

Butterflies Thinlits? Dies - 137360