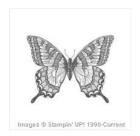

Swallowtail Wood-Mount Background Stamp Set -131943

Price: \$35.00

Awesomely Artistic Clear-Mount Stamp Set -139950

Price: \$35.00

World Of Dreams Clear-Mount Stamp Set -134186

Price: \$35.00

Butterflies Thinlits? Dies - 137360