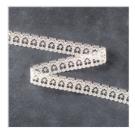

Price: \$11.00

Very Vanilla 1/2" (1.3 Cm) Lace Trim - 141672

Price: \$7.00

Decorative Label Punch - 120907

Price: \$18.00

Big Shot - 113439

Price: \$110.00

http://stampinwithliz.com/