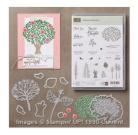

Thoughtful Branches Photopolymer Bundle - 144328

Price: \$52.00

Marina Mist 8-1/2" X 11" Cardstock -119682

Price: \$8.00

Old Olive 8-1/2" X 11" Cardstock -100702

Price: \$10.00

Wisteria Wonder 8-1/2" X 11" Cardstock -