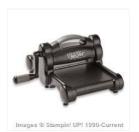

Price: \$11.00

Very Vanilla 1/2" (1.3 Cm) Lace Trim - 141672

Price: \$7.00

Decorative Label Punch - 120907

Price: \$18.00

Big Shot - 113439

Price: \$110.00

http://stampinwithliz.com/