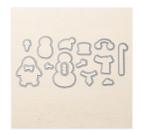

## Supply List

Baby Bear Photopolymer Stamp Set -141859

Price: \$26.00

Snow Friends Framelits Dies -139664

Price: \$27.00

Snow Place Photopolymer Stamp Set -139738

Price: \$26.00

Night Of Navy 8-1/2" X 11" Cardstock -100867