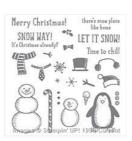

## Supply List

Baby Bear Photopolymer Stamp Set -141859

Price: \$26.00

Snow Friends Framelits Dies -139664

Price: \$27.00

Snow Place Photopolymer Stamp Set -139738

Price: \$26.00

Night Of Navy 8-1/2" X 11" Cardstock -100867