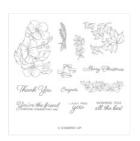

Blended Seasons Clear-Mount Stamp Set -149016

Price: \$39.00

Large Letters Framelits Dies -141712

Price: \$99.00

Watercolor Paper - 122959

Price: \$5.00

Pumpkin Pie 8-1/2" X 11" Cardstock -105117

Price: \$11.50