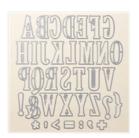

Blended Seasons Clear-Mount Stamp Set -149016

Price: \$39.00

Large Letters Framelits Dies -141712

Price: \$99.00

Watercolor Paper - 122959

Price: \$5.00

Pumpkin Pie 8-1/2" X 11" Cardstock -105117

Price: \$11.50