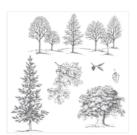

Lovely As A Tree Clear-Mount Stamp Set -127793

Price: \$20.00

Lovely As A Tree Wood-Mount Stamp Set -128655

Price: \$28.00

Happy Scenes Photopolymer Stamp Set -139821

Price: \$21.00

Whisper White 8-1/2" X 11" Thick Cardstock -140272