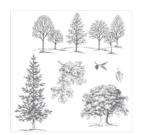

Lovely As A Tree Clear-Mount Stamp Set -127793

Price: \$20.00

Lovely As A Tree Wood-Mount Stamp Set -128655

Price: \$28.00

Happy Scenes Photopolymer Stamp Set -139821

Price: \$21.00

Whisper White 8-1/2" X 11" Thick Cardstock -140272