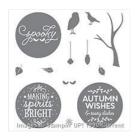

Among The Branches Photopolymer Stamp Set -139823

Price: \$17.00

Cherry Cobbler 8-1/2" X 11" Cardstock -119685

Price: \$10.00

Whisper White 8-1/2" X 11" Cardstock -100730

Price: \$9.75

Season Of Cheer Designer Series Paper - 139590