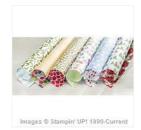

Among The Branches Photopolymer Stamp Set -139823

Price: \$17.00

Cherry Cobbler 8-1/2" X 11" Cardstock -119685

Price: \$10.00

Whisper White 8-1/2" X 11" Cardstock -100730

Price: \$9.75

Season Of Cheer Designer Series Paper - 139590