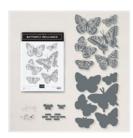

Butterfly Brilliance Bundle - 155821

Price: \$54.75

Best Year Cling Stamp Set (En) -152568

Price: \$20.00

Basic White 8-1/2" X 11" Cardstock -159276

Price: \$10.50

Basic White 8-1/2" X 11" Thick Cardstock -159229