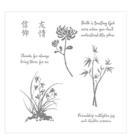

www.kathleenstamps.com

Waterfront Photopolymer Stamp Set (En) -146386

Artistically Asian Clear-Mount Stamp Set -141781

Clear Block Bundle - 118491

Basic Black 8-1/2" X 11" Cardstock -121045

Basic Gray 8-1/2" X 11" Cardstock -121044