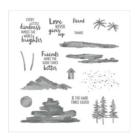

www.kathleenstamps.com

Waterfront Photopolymer Stamp Set (En) -146386

Artistically Asian Clear-Mount Stamp Set -141781

Clear Block Bundle - 118491

Basic Black 8-1/2" X 11" Cardstock -121045

Basic Gray 8-1/2" X 11" Cardstock -121044