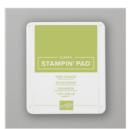

Pear Pizzazz Classic Stampin' Pad - 147104

**Sale: \$3.20** Price: \$8.00

Pale Papaya 8-1/2" X 11" Cardstock -

155668 Sale: \$3.70

Price: \$9.25

Basic White 8-1/2" X 11" Thick Cardstock -159229

Price: \$9.00