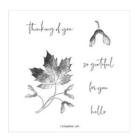

Maryannecowan@gmail.com www.maryannecowan.com

Soft Seedlings Cling Stamp Set (English) - 159905

**Sale: \$19.50** Price: \$28.00

Rings Of Love 12" X 12" (30.5 X 30.5 Cm) Designer Series Paper -159939

Price: \$0.00