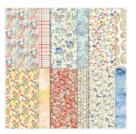

Gingham Cottage 12" X 12" (30,5 X 30,5 Cm) Designer Series Paper -159651

**Sale: \$9.75**Price: \$41.00

Soft Suede 8-1/2" X 11" Cardstock -115318

Price: \$12.75

So Saffron 8-1/2" X 11" Cardstock -105118

**Sale: \$5.10** Price: \$12.75