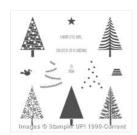

Festival Of Trees Photopolymer Stamp Set -135059

Price: \$16.00

Real Red & Garden Green 1/8" (3.2 Mm) Striped Ribbon - 139615

Price: \$8.00

Real Red 8-1/2" X 11" Cardstock -102482

Price: \$10.00

Garden Green 8-1/2" X 11" Cardstock -102584