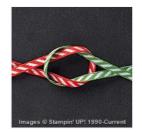

Festival Of Trees Photopolymer Stamp Set -135059

Price: \$16.00

Real Red & Garden Green 1/8" (3.2 Mm) Striped Ribbon - 139615

Price: \$8.00

Real Red 8-1/2" X 11" Cardstock -102482

Price: \$10.00

Garden Green 8-1/2" X 11" Cardstock -102584