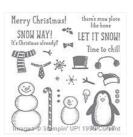

Price: \$17.00

Snow Place Photopolymer Stamp Set -139738

Price: \$26.00

Shimmery White 8-1/2" X 11" Cardstock -101910

Price: \$10.00

Soft Sky 8-1/2" X 11" Cardstock -131203

Price: \$8.00

Tangelo Twist 8-1/2" X 11" Cardstock -133677