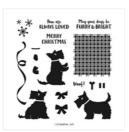

North Pole Mischief Cling Stamp Set (English) - 159770

Price: \$37.00

Christmas Scottie Photopolymer Stamp Set (English) - 159740

**Sale: \$27.25** Price: \$39.00

Scalloped Contours Dies -155560

Price: \$61.00