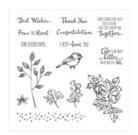

angelstamps@hotmail.com angelstamps1.blogspot.com

Wonderful Moments Photopolymer Stamp Set -147529

Price: \$26.00

Petal Palette Clear-Mount Stamp Set -145788

Price: \$35.00

Soft Sea Foam 8-1/2" X 11" Cardstock -146988