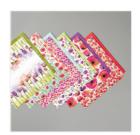

stampwithtammy@gmail.com http://tammyfite.stampinup.net

Painted Poppies Cling Stamp Set -151599

Price: \$23.00

Peaceful Poppies Designer Series Paper - 151324

Price: \$11.50

Poppy Parade Stampin' Blends Markers Combo Pack - 147275