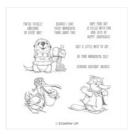

digibbs@stampingwithdi.com www.stampingwithdi.com

Postcard Pals Clear-Mount Stamp Set -146701

Price: \$20.00

Postcard Pals Wood-Mount Stamp Set -146698

Price: \$28.00

Whisper White 8-1/2" X 11" Thick Cardstock -140272