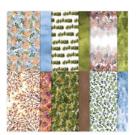

Price: \$38.00

Beauty Of The Earth 12" X 12" (30.5 X 30.5 Cm) Designer Series Paper - 155841

**Sale: \$4.60**Price: \$11.50

Night Of Navy Classic Stampin' Pad - 147110

Price: \$9.00

Night Of Navy 8-1/2" X 11" Cardstock -100867