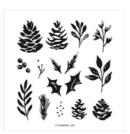

Heartfelt Wishes Cling Stamp Set (English) - 156541

Price: \$21.00



Christmas Season Bundle (English) -156801

Price: \$54.00



Christmas Season Photopolymer Stamp Set -156293

Price: \$22.00



Seasonal Labels Dies - 156299

Price: \$38.00



Beauty Of The Earth 12" X 12" (30.5 X 30.5 Cm) Designer Series Paper - 155841

**Sale: \$4.60**Price: \$11.50



Night Of Navy Classic Stampin' Pad - 147110

Price: \$9.00



Night Of Navy 8-1/2" X 11" Cardstock -100867

Price: \$10.00



Basic White 8-1/2" X 11" Cardstock -159276

Price: \$10.50



Basic White 8-1/2" X 11" Thick Cardstock -159229

Price: \$9.00



Basic White Medium Envelopes - 159236

Price: \$8.50



Stampin' Dimensionals -104430

Price: \$4.25



Stampin' Seal -152813

Price: \$8.00



Paper Trimmer - 152392

Price: \$26.00



Stampin' Cut & Emboss Machine -149653

Price: \$128.00



Mini Stampin' Cut & Emboss Machine - 150673

Price: \$66.00