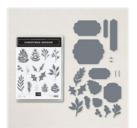

Heartfelt Wishes Cling Stamp Set (English) - 156541

Price: \$21.00



Christmas Season Bundle (English) -156801

Price: \$54.00



Christmas Season Photopolymer Stamp Set -156293

Price: \$22.00



Seasonal Labels Dies - 156299

Price: \$38.00



Beauty Of The Earth 12" X 12" (30.5 X 30.5 Cm) Designer Series Paper - 155841

**Sale: \$4.60**Price: \$11.50



Night Of Navy Classic Stampin' Pad - 147110

Price: \$9.00



Night Of Navy 8-1/2" X 11" Cardstock -100867

Price: \$10.00



Basic White 8-1/2" X 11" Cardstock -159276

Price: \$10.50



Basic White 8-1/2" X 11" Thick Cardstock -159229

Price: \$9.00



Basic White Medium Envelopes - 159236

Price: \$8.50



Stampin' Dimensionals -104430

Price: \$4.25



Stampin' Seal -152813

Price: \$8.00



Paper Trimmer - 152392

Price: \$26.00



Stampin' Cut & Emboss Machine -149653

Price: \$128.00



Mini Stam