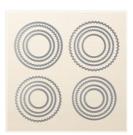

Bella & Friends Clear-Mount Stamp Sets -141870

Price: £19.00

Stitched Shapes Dies - 145372

Price: £28.00

Layering Circles
Dies - 141705

Price: £33.00

Wood Textures
Designer Series
Paper Stack 144177

Price: £10.25