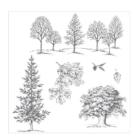

agranger21@outlook.com www.stampwithanne.com

Lovely As A Tree Clear-Mount Stamp Set -127793

Price: \$27.00

Lovely As A Tree Wood-Mount Stamp Set -128655

Price: \$38.00

Whisper White 8-1/2" X 11" Thick Cardstock -140272