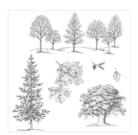

agranger21@outlook.com www.stampwithanne.com

Lovely As A Tree Clear-Mount Stamp Set -127793

Price: \$27.00

Lovely As A Tree Wood-Mount Stamp Set -128655

Price: \$38.00

Whisper White 8-1/2" X 11" Thick Cardstock -140272