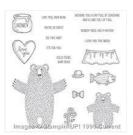

Bear Hugs Clear-Mount Stamp Set -139546

Price: \$22.00

Bear Hugs Wood-Mount Stamp Set -139543

Price: \$30.00

Bear Hugs Framelits Dies -140275

Price: \$27.00

Fa-La-La-La Friends Photopolymer Stamp Set -142167