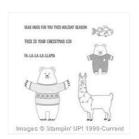

Bear Hugs Clear-Mount Stamp Set -139546

Price: \$22.00

Bear Hugs Wood-Mount Stamp Set -139543

Price: \$30.00

Bear Hugs Framelits Dies -140275

Price: \$27.00

Fa-La-La-La Friends Photopolymer Stamp Set -142167