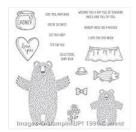

Bear Hugs Clear-Mount Stamp Set -139546

Price: \$22.00

Bear Hugs Wood-Mount Stamp Set -139543

Price: \$30.00

Bear Hugs Framelits Dies -140275

Price: \$27.00

Fa-La-La-La Friends Photopolymer Stamp Set -142167