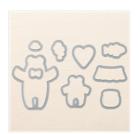

Bear Hugs Clear-Mount Stamp Set -139546

Price: \$22.00

Bear Hugs Wood-Mount Stamp Set -139543

Price: \$30.00

Bear Hugs Framelits Dies -140275

Price: \$27.00

Fa-La-La-La Friends Photopolymer Stamp Set -142167