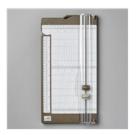

Price: \$9.00

Water Painters - 151298

Price: \$13.00

Real Red 3/8" (1 Cm) Faux Linen Ribbon - 158129

**Sale: \$3.00** Price: \$7.50

Paper Trimmer - 152392

Price: \$26.00

Paper Snips Scissors - 103579