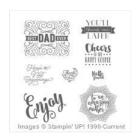

Everyday Tags Clear-Mount Stamp Set -142951

Price: \$19.00

Everyday Tags Wood-Mount Stamp Set -142948

Price: \$27.00

Real Red 8-1/2" X 11" Cardstock -102482

Price: \$10.00

Whisper White 8-1/2" X 11" Cardstock -100730