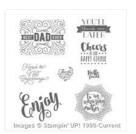

Everyday Tags Clear-Mount Stamp Set -142951

Price: \$19.00

Everyday Tags Wood-Mount Stamp Set -142948

Price: \$27.00

Real Red 8-1/2" X 11" Cardstock -102482

Price: \$10.00

Whisper White 8-1/2" X 11" Cardstock -100730