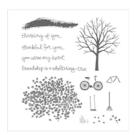

Sheltering Tree Photopolymer Stamp Set -137163

Price: \$25.00

Marbled Clear-Mount Stamp Set -144772

Price: \$15.00

Whisper White 8-1/2" X 11" Cardstock -100730

Price: \$9.75

Marina Mist Classic Stampin' Pad - 126962