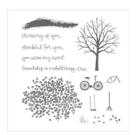

Sheltering Tree Photopolymer Stamp Set -137163

Price: \$25.00

Marbled Clear-Mount Stamp Set -144772

Price: \$15.00

Whisper White 8-1/2" X 11" Cardstock -100730

Price: \$9.75

Marina Mist Classic Stampin' Pad - 126962