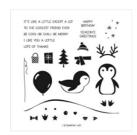

www.thestampingowl.com

Penguin Place Photopolymer Stamp Set (English) - 156410

Price: \$18.00

Christmas To Remember Cling Stamp Set (English) - 156300

Price: \$23.00

Evening Evergreen 8-1/2" X 11" Cardstock -155574