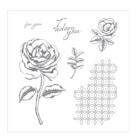

https://stampinhoot.com/

Graceful Garden Clear-Mount Stamp Set -143849

Price: \$19.00

Graceful Garden Wood-Mount Stamp Set -143846

Price: \$27.00

Whisper White 8-1/2" X 11" Thick Cardstock -140272

Price: \$8.25