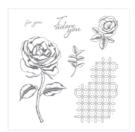

https://stampinhoot.com/

Graceful Garden Clear-Mount Stamp Set -143849

Price: \$19.00

Graceful Garden Wood-Mount Stamp Set -143846

Price: \$27.00

Whisper White 8-1/2" X 11" Thick Cardstock -140272

Price: \$8.25