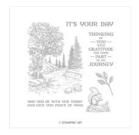

angelstamps@hotmail.com angelstamps1.blogspot.com

Peaceful Place Cling-Mount Stamp Set - 151339

Price: \$22.00

Rooted In Nature Cling Stamp Set (En) - 148217

Price: \$42.00

Whisper White 8-1/2" X 11" Cardstock -100730