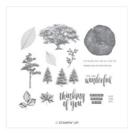

angelstamps@hotmail.com angelstamps1.blogspot.com

Peaceful Place Cling-Mount Stamp Set - 151339

Price: \$22.00

Rooted In Nature Cling Stamp Set (En) - 148217

Price: \$42.00

Whisper White 8-1/2" X 11" Cardstock -100730