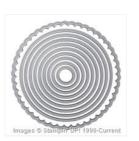

Winter Wishes Wood-Mount Stamp Set -139742

Price: \$31.00

2-1/2" Circle Punch - 120906

Price: \$22.00

Big Shot - 113439

Price: \$136.00

Circles Collection Framelits Dies -130911

Price: \$33.00