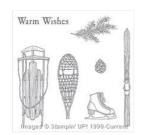

Winter Wishes Wood-Mount Stamp Set -139742

Price: \$31.00

2-1/2" Circle Punch - 120906

Price: \$22.00

Big Shot - 113439

Price: \$136.00

Circles Collection Framelits Dies -130911

Price: \$33.00