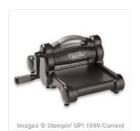

Winter Wishes Wood-Mount Stamp Set -139742

Price: \$31.00

2-1/2" Circle Punch - 120906

Price: \$22.00

Big Shot - 113439

Price: \$136.00

Circles Collection Framelits Dies -130911

Price: \$33.00